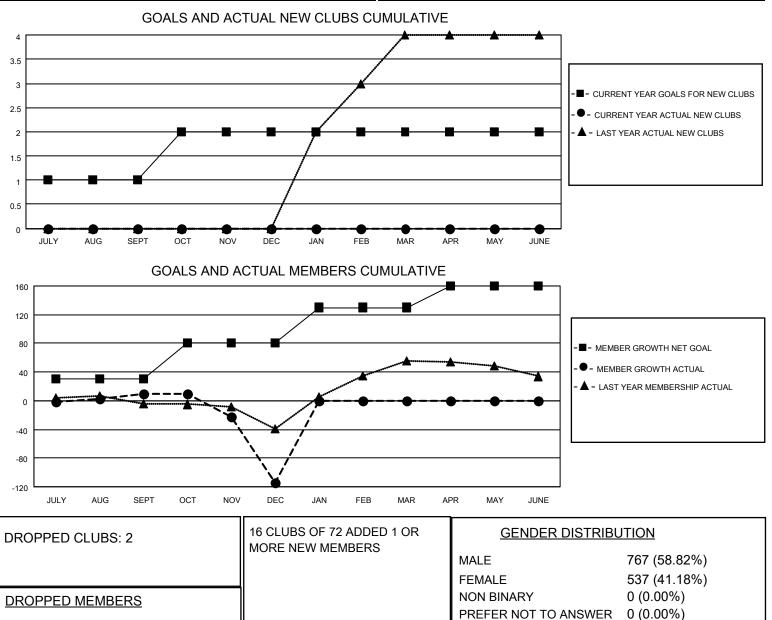

## LOCATION THAILAND

DECEASED

OTHER TOTAL

MBR0181

CLUB CANCELLED

District 310 D

Results as of: 12/31/2022

| Clubs                 |               |           |               | Members               |                          |                         |                                                    |
|-----------------------|---------------|-----------|---------------|-----------------------|--------------------------|-------------------------|----------------------------------------------------|
| RESULTS FOR 2022-2023 |               |           |               | RESULTS FOR 2022-2023 |                          |                         |                                                    |
| QUARTER               | NEW CLUB GOAL | NEW CLUBS | DROPPED CLUBS | QUARTER               | EMBER GROWTH NET<br>GOAL | MEMBER GROWTH<br>ACTUAL | DROPPED<br>MEMBERS ACTUAL<br>(including transfers) |
| JULY/AUG/SEPT         | 1             | 0         | 2             | JULY/AUG/SEPT         | 30                       | 22                      | 11                                                 |
| OCT/NOV/DEC           | 1             | 0         | 0             | OCT/NOV/DEC           | 50                       | 32                      | 147                                                |
| JAN/FEB/MAR           | 0             | 0         | 0             | JAN/FEB/MAR           | 50                       | 0                       | 0                                                  |
| APR/MAY/JUNE          | 0             | 0         | 0             | APR/MAY/JUNE          | 30                       | 0                       | 0                                                  |